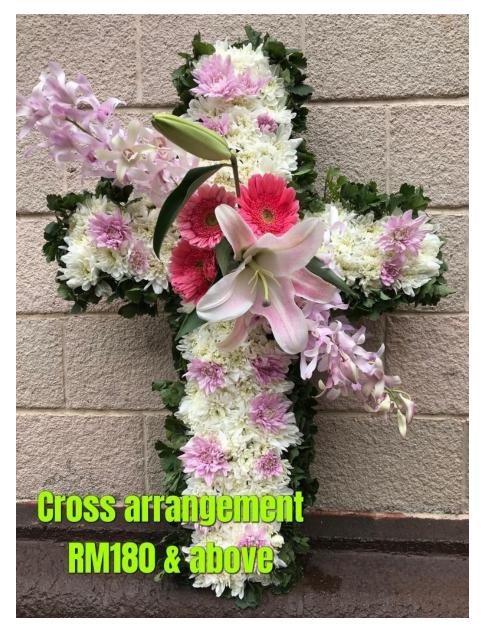

#### **ALL SOULS' DAY – FLOWER SALE**

SMC Flowers Group will be arranging flowers for sale for our deceased loved ones as a sign of our love for them. Arranged flowers are priced at RM20 each (niche size) while bigger arrangements are from RM40 - RM200. All proceeds go to SMC Our Home.

# **ALL SOULS' DAY - FLOWER SALE** Please place orders in advance at the counters in front of the church and PAC Hall (15-16/10/2022 & 22-23/10/2022) to avoid shortage of flower supply.

Flowers can be picked up at the old funeral parlour from 28/10/2022 (Fri) to 2/11/2022 (Wed) from 8.30am – 5.00pm.

#### **ALL SOULS' DAY – FLOWER SALE**

For any earlier / later pick-up dates, customised flower arrangements or ordering of flowers, please call Dominic Chong (012-5005213) or Hellen Tan (016-4113797).