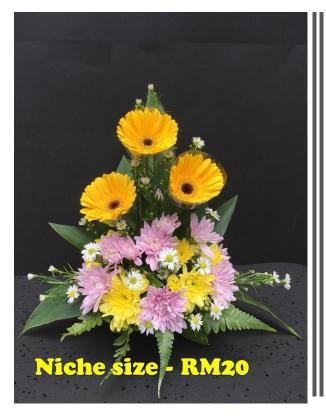

#### **ALL SOULS' DAY – FLOWER SALE**

SMC Flowers Group will be arranging flowers for sale for our deceased loved ones as a sign of our love for them. Arranged flowers are priced at RM20 each (niche size) while bigger arrangements are from RM40 - RM200. All proceeds go to SMC Our Home.

## For columbarium niches