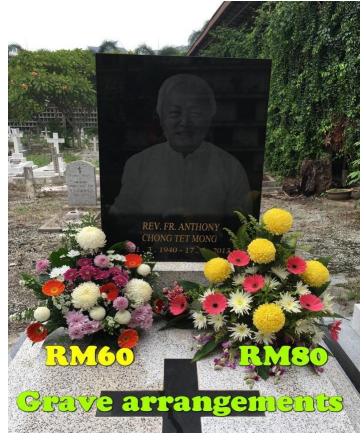

#### **ALL SOULS' DAY – FLOWER SALE**

SMC Flowers Group will be arranging flowers for sale for our deceased loved ones as a sign of our love for them. Arranged flowers are priced at RM20 each (niche size) while bigger arrangements are from RM40 - RM200. All proceeds go to SMC Our Home.