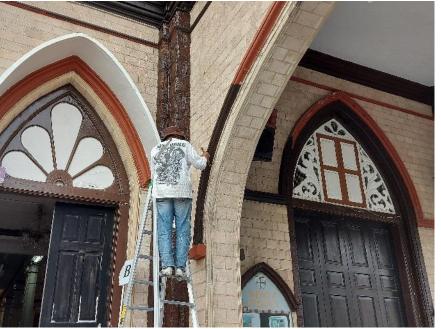

|
| Friday   | A) 11.00 a.m. (E)* B) 7.30 p.m. (E) Way of the Cross & Mass | A) Patrick Tan<br>(013-5302988)<br>B) SMC<br>(011 – 2693 8369) |

<sup>\*</sup> Way of the Cross prayers will start 30 minutes before the respective MORNING masses

#### **MASS VENUES**

As we will be repairing our pews and kneelers, all weekday masses will be held at the PAC Hall. Weekend masses and online masses will be held in the church as usual.

# UPDATES ON 'SMC OUR HOME' RENOVATION PROJECT



#### Applying Clear Acrylic For Driveway

**Before** 





**After** 





#### Pressure Wash of Church Building











#### Internal Painting for Church Building













## Cleaning of Fans and Air-Con for Church Building







#### **External Painting for Church Building**











## Applying Shellac For Church Building (Columns)











### Let us continue to pray for the smooth restoration of "SMC Our Home"