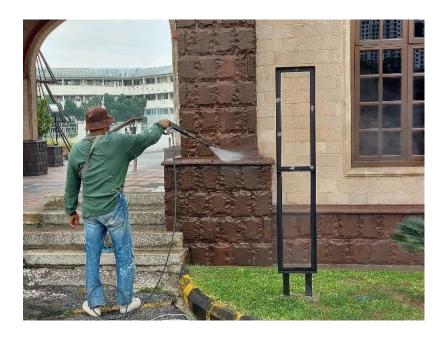

---------------------------------------------------------|
| Thursday | 5.00 p.m. (E) Padre Pio Novena & Mass                       | Theresa Boo<br>(013 – 584<br>6220)                             |
| Friday   | A) 11.00 a.m. (E)* B) 7.30 p.m. (E) Way of the Cross & Mass | A) Patrick Tan<br>(013-5302988)<br>B) SMC<br>(011 – 2693 8369) |

<sup>\*</sup> Way of the Cross prayers will start 30 minutes before the respective MORNING masses

#### **MASS VENUES**

As we will be repairing our pews and kneelers, all weekday masses will be held at the PAC Hall. Weekend masses and online masses will be held in the church as usual.

# UPDATES ON 'SMC OUR HOME' RENOVATION PROJECT



#### Applying Clear Acrylic For Driveway

**Before** 





**After** 





#### Pressure Wash of Church Building











#### Internal Painting for Church Building













## Cleaning of Fans and Air-Con for Church Building







#### **External Painting for Church Building**











## Applying Shellac For Church Building (Columns)











### Let us continue to pray for the smooth restoration of "SMC Our Home"