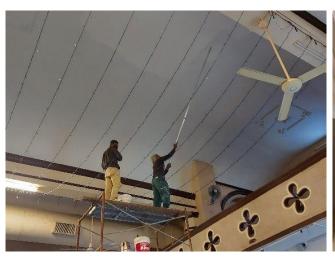

-----|
| Thursday | 5.00 p.m. (E) Padre Pio Novena & Mass                       | Theresa Boo<br>(013 – 584<br>6220)                             |
| Friday   | A) 11.00 a.m. (E)* B) 7.30 p.m. (E) Way of the Cross & Mass | A) Patrick Tan<br>(013-5302988)<br>B) SMC<br>(011 – 2693 8369) |

<sup>\*</sup> Way of the Cross prayers will start 30 minutes before the respective MORNING masses

#### **MASS VENUES**

As we will be repairing our pews and kneelers, all weekday masses will be held at the PAC Hall. Weekend masses and online masses will be held in the church as usual.

# UPDATES ON 'SMC OUR HOME' RENOVATION PROJECT



#### Applying Clear Acrylic For Driveway

**Before** 





**After** 





#### Pressure Wash of Church Building











#### Internal Painting for Church Building













## Cleaning of Fans and Air-Con for Church Building







#### **External Painting for Church Building**











## Applying Shellac For Church Building (Columns)











### Let us continue to pray for the smooth restoration of "SMC Our Home"