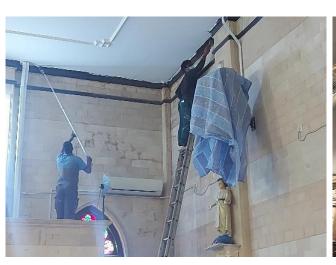

-----------|
| Thursday | 5.00 p.m. (E) Padre Pio Novena & Mass                       | Theresa Boo<br>(013 – 584<br>6220)                             |
| Friday   | A) 11.00 a.m. (E)* B) 7.30 p.m. (E) Way of the Cross & Mass | A) Patrick Tan<br>(013-5302988)<br>B) SMC<br>(011 – 2693 8369) |

<sup>\*</sup> Way of the Cross prayers will start 30 minutes before the respective MORNING masses

#### **MASS VENUES**

As we will be repairing our pews and kneelers, all weekday masses will be held at the PAC Hall. Weekend masses and online masses will be held in the church as usual.

# UPDATES ON 'SMC OUR HOME' RENOVATION PROJECT



#### Applying Clear Acrylic For Driveway

**Before** 





**After** 





#### Pressure Wash of Church Building











#### Internal Painting for Church Building













## Cleaning of Fans and Air-Con for Church Building







#### **External Painting for Church Building**











## Applying Shellac For Church Building (Columns)











### Let us continue to pray for the smooth restoration of "SMC Our Home"