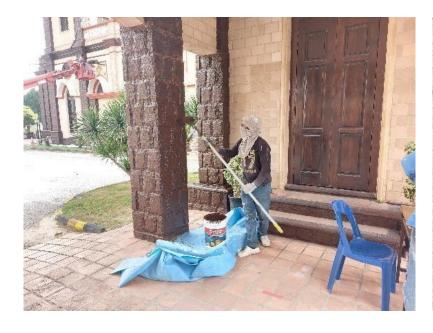

) 7.30 p.m. (E) Way of the Cross & Mass | A) Patrick Tan<br>(013-5302988)<br>B) SMC<br>(011 – 2693 8369) |

<sup>\*</sup> Way of the Cross prayers will start 30 minutes before the respective MORNING masses

#### **MASS VENUES**

As we will be repairing our pews and kneelers, all weekday masses will be held at the PAC Hall. Weekend masses and online masses will be held in the church as usual.

# UPDATES ON 'SMC OUR HOME' RENOVATION PROJECT



#### Applying Clear Acrylic For Driveway

**Before** 





**After** 





#### Pressure Wash of Church Building











#### Internal Painting for Church Building













## Cleaning of Fans and Air-Con for Church Building







#### **External Painting for Church Building**











## Applying Shellac For Church Building (Columns)











### Let us continue to pray for the smooth restoration of "SMC Our Home"