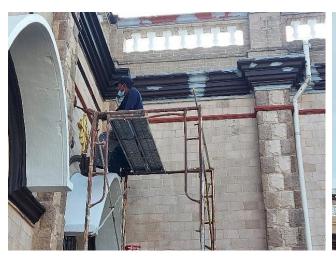

20)                             |
| Friday   | A) 11.00 a.m. (E)* B) 7.30 p.m. (E) Way of the Cross & Mass | A) Patrick Tan<br>(013-5302988)<br>B) SMC<br>(011 – 2693 8369) |

<sup>\*</sup> Way of the Cross prayers will start 30 minutes before the respective MORNING masses

#### **MASS VENUES**

As we will be repairing our pews and kneelers, all weekday masses will be held at the PAC Hall. Weekend masses and online masses will be held in the church as usual.

# UPDATES ON 'SMC OUR HOME' RENOVATION PROJECT



#### Applying Clear Acrylic For Driveway

**Before** 





**After** 





#### Pressure Wash of Church Building











#### Internal Painting for Church Building













## Cleaning of Fans and Air-Con for Church Building







#### **External Painting for Church Building**











## Applying Shellac For Church Building (Columns)











### Let us continue to pray for the smooth restoration of "SMC Our Home"