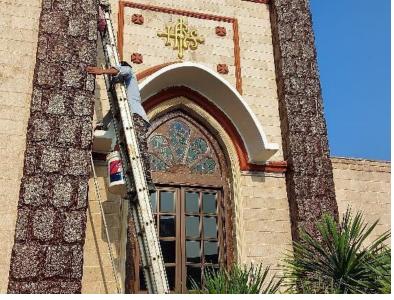

#### **External Painting for Church Building**

## Applying Shellac For Church Building (Columns)