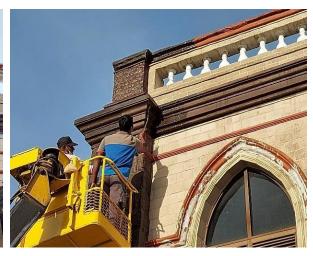

|
| Friday   | A) 11.00 a.m. (E)* B) 7.30 p.m. (E) Way of the Cross & Mass | A) Patrick Tan<br>(013-5302988)<br>B) SMC<br>(011 – 2693 8369) |

<sup>\*</sup> Way of the Cross prayers will start 30 minutes before the respective MORNING masses

#### **MASS VENUES**

As we will be repairing our pews and kneelers, all weekday masses will be held at the PAC Hall. Weekend masses and online masses will be held in the church as usual.

# UPDATES ON 'SMC OUR HOME' RENOVATION PROJECT



#### Applying Clear Acrylic For Driveway

**Before** 





**After** 





#### Pressure Wash of Church Building











#### Internal Painting for Church Building













## Cleaning of Fans and Air-Con for Church Building







#### **External Painting for Church Building**











## Applying Shellac For Church Building (Columns)











### Let us continue to pray for the smooth restoration of "SMC Our Home"