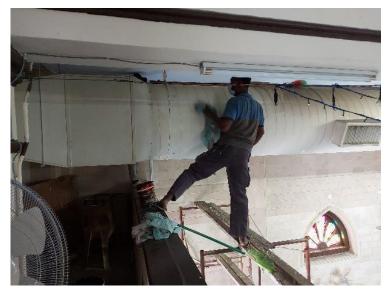

| Theresa Boo<br>(013 – 584<br>6220)                             |
| Friday   | A) 11.00 a.m. (E)* B) 7.30 p.m. (E) Way of the Cross & Mass | A) Patrick Tan<br>(013-5302988)<br>B) SMC<br>(011 – 2693 8369) |

<sup>\*</sup> Way of the Cross prayers will start 30 minutes before the respective MORNING masses

#### **MASS VENUES**

As we will be repairing our pews and kneelers, all weekday masses will be held at the PAC Hall. Weekend masses and online masses will be held in the church as usual.

# UPDATES ON 'SMC OUR HOME' RENOVATION PROJECT



#### Applying Clear Acrylic For Driveway

**Before** 





**After** 





#### Pressure Wash of Church Building











#### Internal Painting for Church Building













## Cleaning of Fans and Air-Con for Church Building







#### **External Painting for Church Building**











## Applying Shellac For Church Building (Columns)











### Let us continue to pray for the smooth restoration of "SMC Our Home"