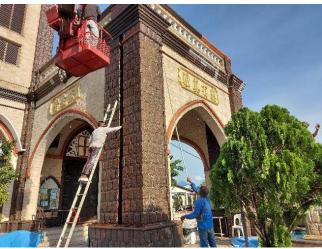

)* B) 7.30 p.m. (E) Way of the Cross & Mass | A) Patrick Tan<br>(013-5302988)<br>B) SMC<br>(011 – 2693 8369) |

<sup>\*</sup> Way of the Cross prayers will start 30 minutes before the respective MORNING masses

#### **MASS VENUES**

As we will be repairing our pews and kneelers, all weekday masses will be held at the PAC Hall. Weekend masses and online masses will be held in the church as usual.

# UPDATES ON 'SMC OUR HOME' RENOVATION PROJECT



#### Applying Clear Acrylic For Driveway

**Before** 





**After** 





#### Pressure Wash of Church Building











#### Internal Painting for Church Building













## Cleaning of Fans and Air-Con for Church Building







#### **External Painting for Church Building**











## Applying Shellac For Church Building (Columns)











### Let us continue to pray for the smooth restoration of "SMC Our Home"