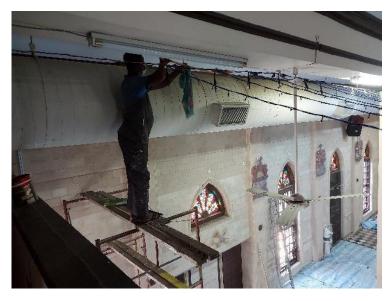

| Theresa Boo<br>(013 – 584<br>6220)                             |
| Friday   | A) 11.00 a.m. (E)* B) 7.30 p.m. (E) Way of the Cross & Mass | A) Patrick Tan<br>(013-5302988)<br>B) SMC<br>(011 – 2693 8369) |

<sup>\*</sup> Way of the Cross prayers will start 30 minutes before the respective MORNING masses

#### **MASS VENUES**

As we will be repairing our pews and kneelers, all weekday masses will be held at the PAC Hall. Weekend masses and online masses will be held in the church as usual.

# UPDATES ON 'SMC OUR HOME' RENOVATION PROJECT



#### Applying Clear Acrylic For Driveway

**Before** 





**After** 





#### Pressure Wash of Church Building











#### Internal Painting for Church Building













## Cleaning of Fans and Air-Con for Church Building







#### **External Painting for Church Building**











## Applying Shellac For Church Building (Columns)











### Let us continue to pray for the smooth restoration of "SMC Our Home"