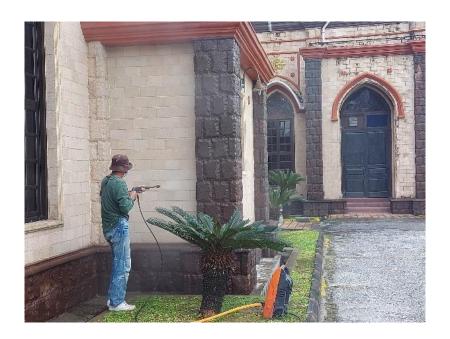

-----------------------------------------------------------|
| Thursday | 5.00 p.m. (E) Padre Pio Novena & Mass                       | Theresa Boo<br>(013 – 584<br>6220)                             |
| Friday   | A) 11.00 a.m. (E)* B) 7.30 p.m. (E) Way of the Cross & Mass | A) Patrick Tan<br>(013-5302988)<br>B) SMC<br>(011 – 2693 8369) |

<sup>\*</sup> Way of the Cross prayers will start 30 minutes before the respective MORNING masses

#### **MASS VENUES**

As we will be repairing our pews and kneelers, all weekday masses will be held at the PAC Hall. Weekend masses and online masses will be held in the church as usual.

# UPDATES ON 'SMC OUR HOME' RENOVATION PROJECT



#### Applying Clear Acrylic For Driveway

**Before** 





**After** 





#### Pressure Wash of Church Building











#### Internal Painting for Church Building













## Cleaning of Fans and Air-Con for Church Building







#### **External Painting for Church Building**











## Applying Shellac For Church Building (Columns)











### Let us continue to pray for the smooth restoration of "SMC Our Home"