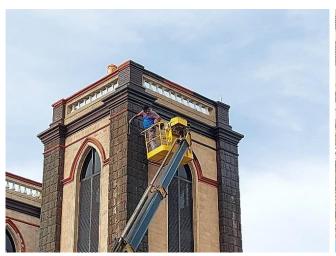

(E)* B) 7.30 p.m. (E) Way of the Cross & Mass | A) Patrick Tan<br>(013-5302988)<br>B) SMC<br>(011 – 2693 8369) |

<sup>\*</sup> Way of the Cross prayers will start 30 minutes before the respective MORNING masses

#### **MASS VENUES**

As we will be repairing our pews and kneelers, all weekday masses will be held at the PAC Hall. Weekend masses and online masses will be held in the church as usual.

# UPDATES ON 'SMC OUR HOME' RENOVATION PROJECT



#### Applying Clear Acrylic For Driveway

**Before** 





**After** 





#### Pressure Wash of Church Building











#### Internal Painting for Church Building













## Cleaning of Fans and Air-Con for Church Building







#### **External Painting for Church Building**











## Applying Shellac For Church Building (Columns)











### Let us continue to pray for the smooth restoration of "SMC Our Home"