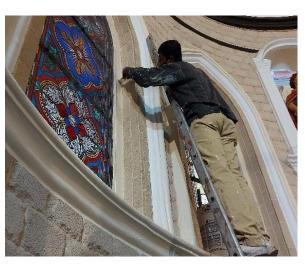

-|
| Thursday | 5.00 p.m. (E) Padre Pio Novena & Mass                       | Theresa Boo<br>(013 – 584<br>6220)                             |
| Friday   | A) 11.00 a.m. (E)* B) 7.30 p.m. (E) Way of the Cross & Mass | A) Patrick Tan<br>(013-5302988)<br>B) SMC<br>(011 – 2693 8369) |

<sup>\*</sup> Way of the Cross prayers will start 30 minutes before the respective MORNING masses

#### **MASS VENUES**

As we will be repairing our pews and kneelers, all weekday masses will be held at the PAC Hall. Weekend masses and online masses will be held in the church as usual.

# UPDATES ON 'SMC OUR HOME' RENOVATION PROJECT



#### Applying Clear Acrylic For Driveway

**Before** 





**After** 





#### Pressure Wash of Church Building











#### Internal Painting for Church Building













## Cleaning of Fans and Air-Con for Church Building







#### **External Painting for Church Building**











## Applying Shellac For Church Building (Columns)











### Let us continue to pray for the smooth restoration of "SMC Our Home"