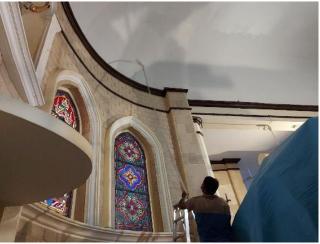

---|
| Thursday | 5.00 p.m. (E) Padre Pio Novena & Mass                       | Theresa Boo<br>(013 – 584<br>6220)                             |
| Friday   | A) 11.00 a.m. (E)* B) 7.30 p.m. (E) Way of the Cross & Mass | A) Patrick Tan<br>(013-5302988)<br>B) SMC<br>(011 – 2693 8369) |

<sup>\*</sup> Way of the Cross prayers will start 30 minutes before the respective MORNING masses

#### **MASS VENUES**

As we will be repairing our pews and kneelers, all weekday masses will be held at the PAC Hall. Weekend masses and online masses will be held in the church as usual.

# UPDATES ON 'SMC OUR HOME' RENOVATION PROJECT



#### Applying Clear Acrylic For Driveway

**Before** 





**After** 





#### Pressure Wash of Church Building











#### Internal Painting for Church Building













## Cleaning of Fans and Air-Con for Church Building







#### **External Painting for Church Building**











## Applying Shellac For Church Building (Columns)











### Let us continue to pray for the smooth restoration of "SMC Our Home"