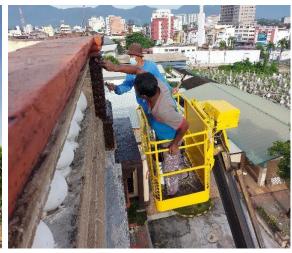

B) 7.30 p.m. (E) Way of the Cross & Mass | A) Patrick Tan<br>(013-5302988)<br>B) SMC<br>(011 – 2693 8369) |

<sup>\*</sup> Way of the Cross prayers will start 30 minutes before the respective MORNING masses

#### **MASS VENUES**

As we will be repairing our pews and kneelers, all weekday masses will be held at the PAC Hall. Weekend masses and online masses will be held in the church as usual.

# UPDATES ON 'SMC OUR HOME' RENOVATION PROJECT



#### Applying Clear Acrylic For Driveway

**Before** 





**After** 





#### Pressure Wash of Church Building











#### Internal Painting for Church Building













## Cleaning of Fans and Air-Con for Church Building







#### **External Painting for Church Building**











## Applying Shellac For Church Building (Columns)











### Let us continue to pray for the smooth restoration of "SMC Our Home"