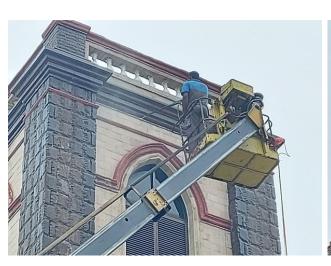

|----------------------------------------------------------------|
| Thursday | 5.00 p.m. (E) Padre Pio Novena & Mass                       | Theresa Boo<br>(013 – 584<br>6220)                             |
| Friday   | A) 11.00 a.m. (E)* B) 7.30 p.m. (E) Way of the Cross & Mass | A) Patrick Tan<br>(013-5302988)<br>B) SMC<br>(011 – 2693 8369) |

<sup>\*</sup> Way of the Cross prayers will start 30 minutes before the respective MORNING masses

#### **MASS VENUES**

As we will be repairing our pews and kneelers, all weekday masses will be held at the PAC Hall. Weekend masses and online masses will be held in the church as usual.

# UPDATES ON 'SMC OUR HOME' RENOVATION PROJECT



#### Applying Clear Acrylic For Driveway

**Before** 





**After** 





#### Pressure Wash of Church Building











#### Internal Painting for Church Building













## Cleaning of Fans and Air-Con for Church Building







#### **External Painting for Church Building**











## Applying Shellac For Church Building (Columns)











### Let us continue to pray for the smooth restoration of "SMC Our Home"