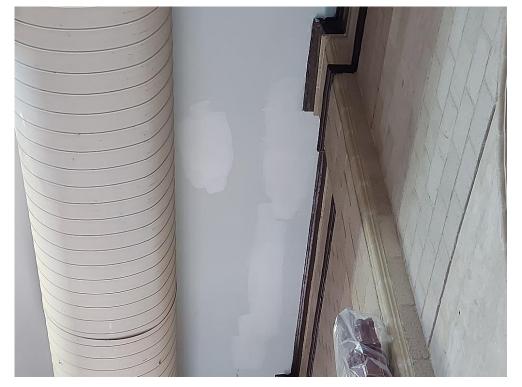

| Theresa Boo<br>(013 – 584<br>6220)                             |
| Friday   | A) 11.00 a.m. (E)* B) 7.30 p.m. (E) Way of the Cross & Mass | A) Patrick Tan<br>(013-5302988)<br>B) SMC<br>(011 – 2693 8369) |

<sup>\*</sup> Way of the Cross prayers will start 30 minutes before the respective MORNING masses

#### **MASS VENUES**

As we will be repairing our pews and kneelers, all weekday masses will be held at the PAC Hall. Weekend masses and online masses will be held in the church as usual.

# UPDATES ON 'SMC OUR HOME' RENOVATION PROJECT



#### Applying Clear Acrylic For Driveway

**Before** 





**After** 





#### Pressure Wash of Church Building











#### Internal Painting for Church Building













## Cleaning of Fans and Air-Con for Church Building







#### **External Painting for Church Building**











## Applying Shellac For Church Building (Columns)











### Let us continue to pray for the smooth restoration of "SMC Our Home"