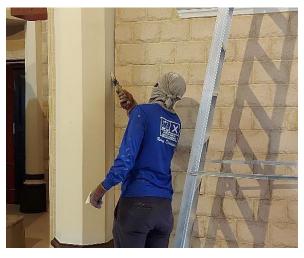

-------|
| Thursday | 5.00 p.m. (E) Padre Pio Novena & Mass                       | Theresa Boo<br>(013 – 584<br>6220)                             |
| Friday   | A) 11.00 a.m. (E)* B) 7.30 p.m. (E) Way of the Cross & Mass | A) Patrick Tan<br>(013-5302988)<br>B) SMC<br>(011 – 2693 8369) |

<sup>\*</sup> Way of the Cross prayers will start 30 minutes before the respective MORNING masses

#### **MASS VENUES**

As we will be repairing our pews and kneelers, all weekday masses will be held at the PAC Hall. Weekend masses and online masses will be held in the church as usual.

# UPDATES ON 'SMC OUR HOME' RENOVATION PROJECT



#### Applying Clear Acrylic For Driveway

**Before** 





**After** 





#### Pressure Wash of Church Building











#### Internal Painting for Church Building













## Cleaning of Fans and Air-Con for Church Building







#### **External Painting for Church Building**











## Applying Shellac For Church Building (Columns)











### Let us continue to pray for the smooth restoration of "SMC Our Home"