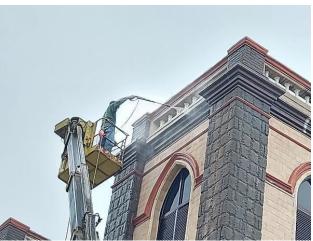

---------------------------------------------------------------|
| Thursday | 5.00 p.m. (E) Padre Pio Novena & Mass                       | Theresa Boo<br>(013 – 584<br>6220)                             |
| Friday   | A) 11.00 a.m. (E)* B) 7.30 p.m. (E) Way of the Cross & Mass | A) Patrick Tan<br>(013-5302988)<br>B) SMC<br>(011 – 2693 8369) |

<sup>\*</sup> Way of the Cross prayers will start 30 minutes before the respective MORNING masses

#### **MASS VENUES**

As we will be repairing our pews and kneelers, all weekday masses will be held at the PAC Hall. Weekend masses and online masses will be held in the church as usual.

# UPDATES ON 'SMC OUR HOME' RENOVATION PROJECT



#### Applying Clear Acrylic For Driveway

**Before** 





**After** 





#### Pressure Wash of Church Building











#### Internal Painting for Church Building













## Cleaning of Fans and Air-Con for Church Building







#### **External Painting for Church Building**











## Applying Shellac For Church Building (Columns)











### Let us continue to pray for the smooth restoration of "SMC Our Home"