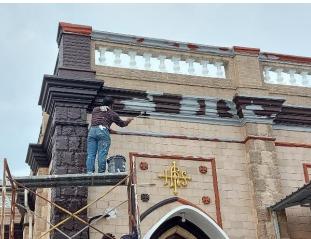

)                             |
| Friday   | A) 11.00 a.m. (E)* B) 7.30 p.m. (E) Way of the Cross & Mass | A) Patrick Tan<br>(013-5302988)<br>B) SMC<br>(011 – 2693 8369) |

<sup>\*</sup> Way of the Cross prayers will start 30 minutes before the respective MORNING masses

#### **MASS VENUES**

As we will be repairing our pews and kneelers, all weekday masses will be held at the PAC Hall. Weekend masses and online masses will be held in the church as usual.

# UPDATES ON 'SMC OUR HOME' RENOVATION PROJECT



#### Applying Clear Acrylic For Driveway

**Before** 





**After** 





#### Pressure Wash of Church Building











#### Internal Painting for Church Building













## Cleaning of Fans and Air-Con for Church Building







#### **External Painting for Church Building**











## Applying Shellac For Church Building (Columns)











### Let us continue to pray for the smooth restoration of "SMC Our Home"