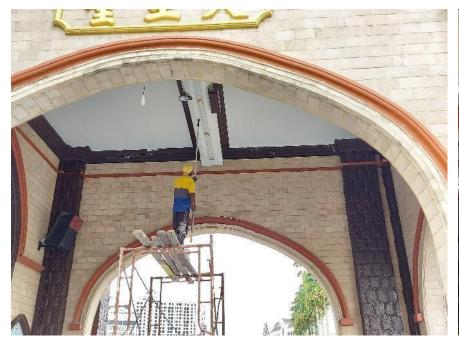

|
| Friday   | A) 11.00 a.m. (E)* B) 7.30 p.m. (E) Way of the Cross & Mass | A) Patrick Tan<br>(013-5302988)<br>B) SMC<br>(011 – 2693 8369) |

<sup>\*</sup> Way of the Cross prayers will start 30 minutes before the respective MORNING masses

#### **MASS VENUES**

As we will be repairing our pews and kneelers, all weekday masses will be held at the PAC Hall. Weekend masses and online masses will be held in the church as usual.

# UPDATES ON 'SMC OUR HOME' RENOVATION PROJECT



#### Applying Clear Acrylic For Driveway

**Before** 





**After** 





#### Pressure Wash of Church Building











#### Internal Painting for Church Building













## Cleaning of Fans and Air-Con for Church Building







#### **External Painting for Church Building**











## Applying Shellac For Church Building (Columns)











### Let us continue to pray for the smooth restoration of "SMC Our Home"